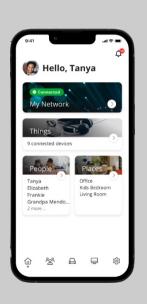

- NEXTIQ: (The APP that Manages your WiFi)
  - Assign devices to profiles for personalized control
  - Quickly create and share a guest network
  - See who and what devices are on your WiFi
  - Create people profiles
- ProtectIQ: (Protects your Network)
  - Monitors blocked threats, intrutions and viruses
  - Keeps track of your connected devices to ensure they are protected
  - Receive real-time alerts when a threat has been blocked
  - Easily perform a security scan on all your devices
- ExperienceIQ: (Parental Control Features)
- Allows you to set the rules for sites like YouTube, TikTok and games like Roblox and Minecraft.
- Parental control of screen time i.e. screen time limits, bedtime, etc.
- Monitors websites and every app used across your family's connected devices